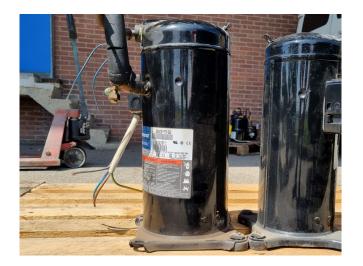

## Copeland ZR61KCE-TFD-522

#### **Used Copeland ZR61KCE-TFD-522**

Used Copeland ZR61KCE-TFD-522 refrigeration compressor on Freon with a displacement of 14,3 m³/h. \*Why choose for HOSBV? Were not only the largest used refrigeration specialist in Europe, but also, we deliver all equipment including an extensive test, warranty and industrial cleaning. \*Optional we can also perform a new paint job and arrange the logistics.