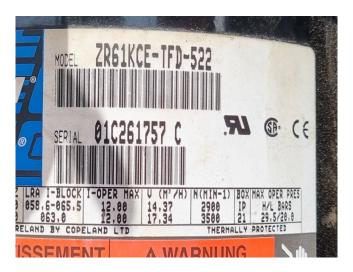

### **Specifications**

| Brand             | Copeland                 |
|-------------------|--------------------------|
| Туре              | ZR61KCE-TFD-522          |
| Refrigerant       | Freon                    |
| kW at +10°C/+40°C | 17,4                     |
| kW at 0°C/+40°C   | 12,2                     |
| kW at -5°C/+40°C  | 10,0                     |
| kW at -10°C/+40°C | 8,0                      |
| kW at -20°C/+40°C | 4,9                      |
| m3 / h            | 14,3                     |
| Remarks           | Capacity based on the    |
|                   | use of Freon type: R407C |
| Weight in kg.     | 44                       |
| Sizes             | 270x270x400 mm           |
|                   | (LxWxH)                  |
| Stock             | 1                        |
|                   |                          |

#### **Used Copeland ZR61KCE-TFD-522**

Used Copeland ZR61KCE-TFD-522 refrigeration compressor on Freon with a displacement of 14,3 m³/h. \*Why choose for HOSBV? Were not only the largest used refrigeration specialist in Europe, but also, we deliver all equipment including an extensive test, warranty and industrial cleaning. \*Optional we can also perform a new paint job and arrange the logistics.