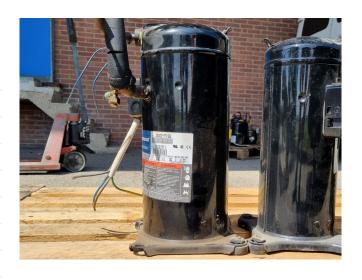

## Copeland ZR61KCE-TFD-522

#### **Used Copeland ZR61KCE-TFD-522**

Used Copeland ZR61KCE-TFD-522 refrigeration compressor on Freon with a displacement of 14,3 m³/h. \*Why choose for HOSBV? Were not only the largest used refrigeration specialist in Europe, but also, we deliver all equipment including an extensive test, warranty and industrial cleaning. \*Optional we can also perform a new paint job and arrange the logistics.